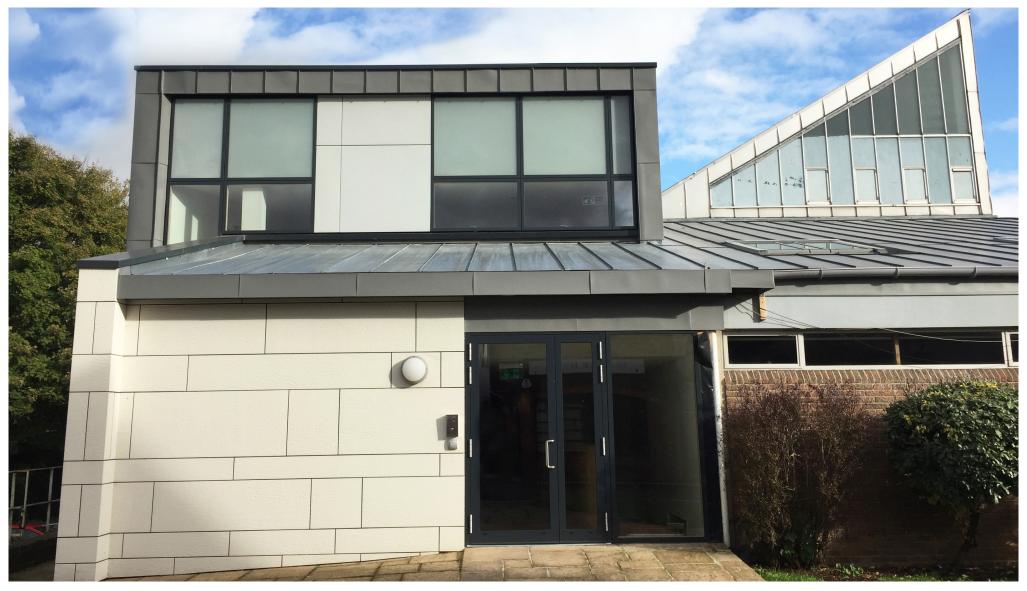

# PETRARCH HELPS TO REVOLUTIONISE A NEW WORSHIP SPACE

Limestone Riven

Architects Re-Format have re-thought and revolutionised The Guildford Baptist Church. This dynamic new community and worship space has been superbly re invented and boasts the most dramatic transformation. 'Re-imaging the entire form and appearance of the building within its context.'

Architectural Panel Solutions' engineered stone panel 'Petrarch' has been utilised to create an impressive and formidable face, featured here in limestone, riven.

## **Key Project Details**

Colour: #012 Limestone

Finish: Riven

Location: Guildford, UK

**Architect**: Re-Format LLP

Contractor: Caldera Construction